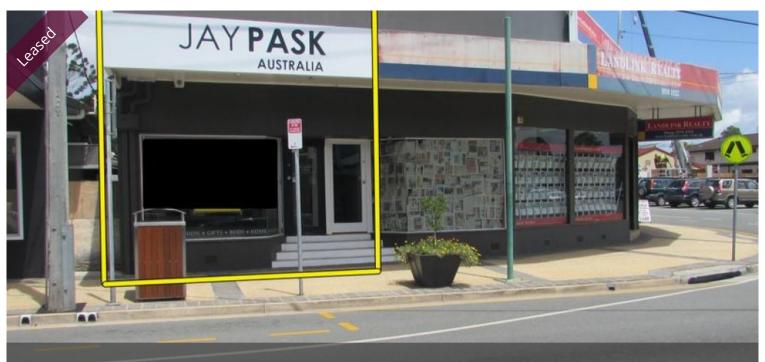

## 36 Musgrave Avenue, Southport

## Prime Chirn Park Retail

-48m2 available

-Suitable for multiple uses

-On-site parking

- -Excellent window & signage exposure
- -High ceilings and neat presentation

The above information provided has been furnished to us by the vendor/s. We have not verified whether or not that information is accurate and do not have any belief in one way or the other in its accuracy. We do not accept any responsibility to any person for its accuracy and do no more than pass it on. All interested parties should make and rely upon their own inquiries in order to determine whether or not this information is in fact accurate.

**F** 1

| Price    | \$30,000 Including |
|----------|--------------------|
|          | outgoings          |
| Property | Commercial         |
| Туре     |                    |
| Property | 7                  |
| ID       |                    |
| Office   | 48 m2              |
| Area     |                    |