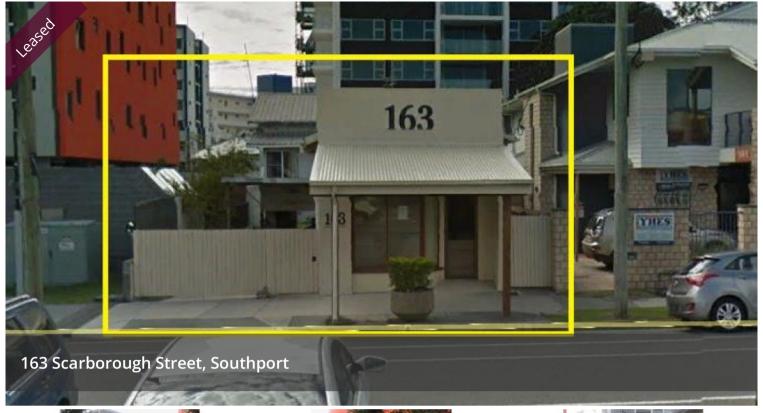

This 2 Bedroom Queenslander cottage is positioned in the heart of Southport, with a large backyard suitable for pets or young family, as well as new carpet throughout.

Close to all transport, Broadwater and Shouthport shopping.

- 2 bedrooms both with built in mirror robes
- New Carpet throughout
- Security screens throughout
- Plenty of storage space
- Air conditioning to lounge room and sun room
- Bathtup and separate toilet
- Large rear fully fenced yard for Children and Pets
- Balcony at rear
- Laundry with external access
- Ample off street parking