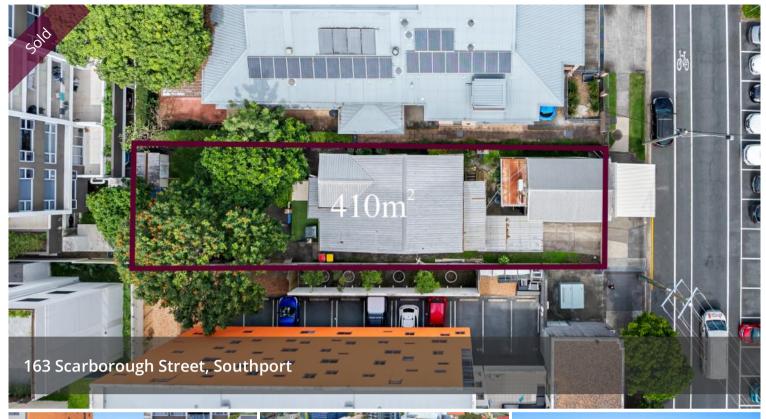

The Property will be Sold via an Expression of Interest campaign closing 4pm Thursday 8 May 2025.

The Seller is Highly motivated and open to all Unconditional offers.

Key Features Include:

The property is positioned on a 410m2\* Site (approx)

Must Be SOLD on or before EOI Date

□ 410 m2

Price SOLD
Property Type Commercial
Property ID 258
Land Area 410 m2

87 m2