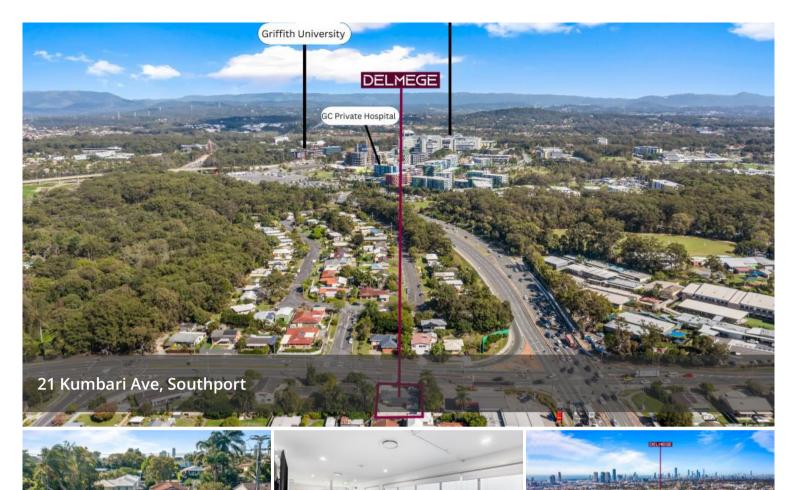

Discover the perfect location for your business at 21 Kumbari Avenue, Southport. This highly sought-after free-standing property offers exceptional visibility and signage opportunities, nestled in the heart of Southport's Health and Knowledge precinct.

Shared Office Opportunities available to the right tenants.

Property Highlights:

- \* 133sqm of premium fit out to suit most businesses.
- \* Functional Layout for a diverse range of medical or professional (STCA) operators.
- \* Excellent signage opportunities Existing Digital Signboard
- \* High speed fibre options for advanced connectivity.
- \* 5x consulting rooms, large reception, area, full size kitchen.
- \* Located in close proximity to GC University Hospital and GC Private Hospital

## Office Details

Delmege Agency Level 2, Short Street Southport, QLD, 4215 Australia 07 5511 7021 \* 8x Car Spaces out the front/rear of the building, including disabled access.

- \* Prime main road exposure to thousands of cars daily on Kumbari Avenue & Smith Street.
- \* Lessor Incentives available