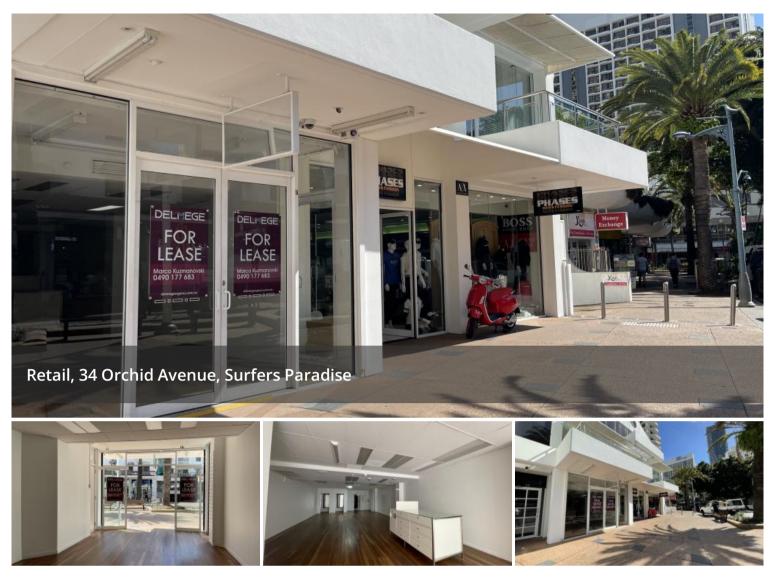

## ORCHID AVE | RETAIL/OFFICE | EXPOSURE TO HIGH VOLUMES OF FOOT-TRAFFIC

**A** 2

| High Exposure Orchid | Avenue Retail | For Lease |
|----------------------|---------------|-----------|
|                      |               |           |

Delmege Agency Gold Coast is pleased to present Retail Space, Ground Floor 34 Orchid Avenue, Surfers Paradise to the Market for Lease. This opportunity is

- Ground floor retail space 147m2 + Option For Basement Carparks
- High Foot-Traffic location
- Ducted air-conditioning throughout
- Security Surveillance
- Very secure
- Outgoings included
- AVAILABLE NOW
- Grease Trap Connection Available

- Suitable for Specialty Retail, Professional Service i.e Beauty, Allied Health and Food Retail.

- Long Term Lease options available

This opportunity is prominently positioned on Orchid Avenue in the

| Price         | Contact Agent |
|---------------|---------------|
| Property Type | Commercial    |
| Property ID   | 230           |
| Office Area   | 147 m2        |
|               |               |

## heart of Surfers Paradise - This property gives major advantage to Retail shops given the High foot traffic and the tourist central location.

For further information or to arrange an inspection contact Marco Kuzmanovski on 0490 177 683.