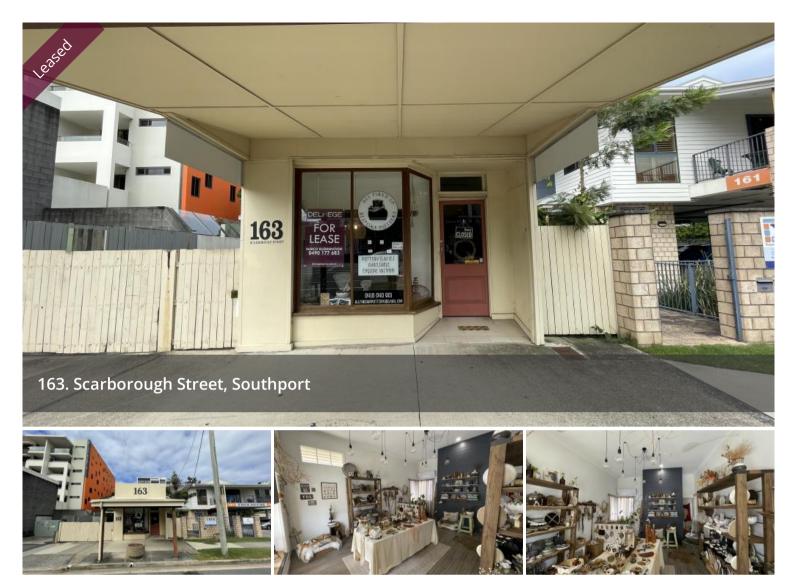

## Prime Retail Shop For Lease

High-exposure Retail Space for Lease

- 40m2\* (Approx)
- Affordable rent with great exposure
- Boutique shopfront
- Local to Cafe
- Walking distance to light Rail
- Available Now

Located below numerous residential towers fronting Scarborough Street. There is ample surrounding parking and all transport services on your doorstop.

To inspect contact Marco Kuzmanovski on 0490 177 683.