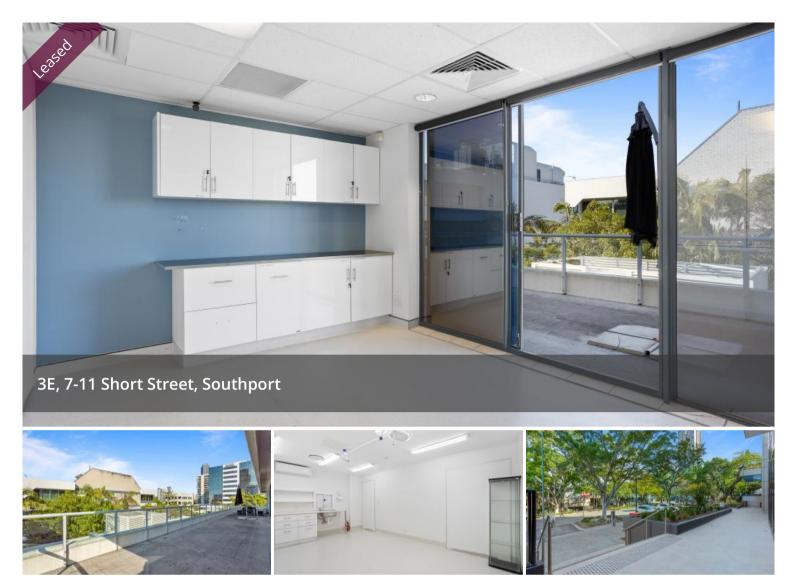

## Prime Medical/Office Space For Lease

Delmege Agency are pleased to offer this outstanding opportunity to occupy a High Quality Fully fitted office in Southport.

Key features include:

- 50sqm\* Approx
- On-site Cafe
- quality fit out
- Good natural light
- balcony with Broadwater views
- Car spaces available
- Access to all major transport terminals
- Building recently had a major refurbishment
- Suitable for medical clients