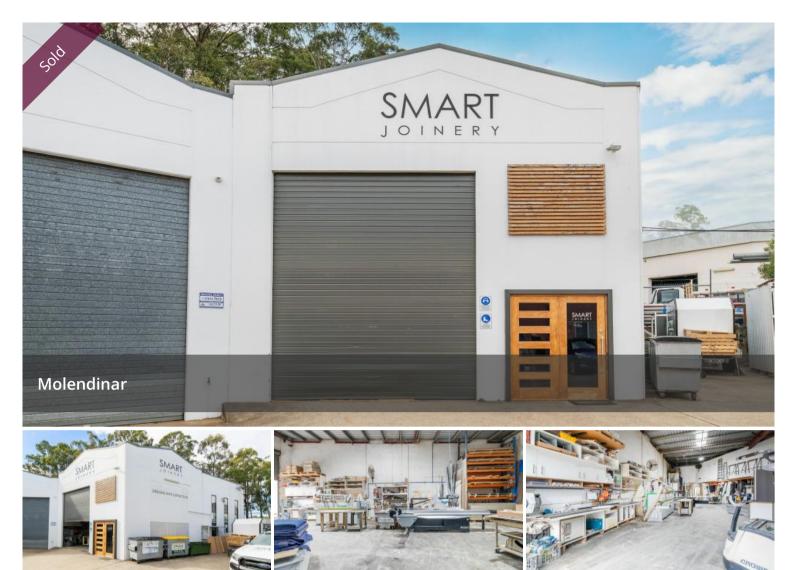

## Premium Warehouse situated in a Prime location for Sale

Delmege Agency Gold Coast is pleased to present Lot 1/20 Energy Crescent, Molendinar, a quality-constructed warehouse strategically positioned in one of the Gold Coast's premier industrial and commercial precincts.

## Properties Key Features:

- Front unit within a small complex of 3 units Tilt slab
- construction 202m\*
- warehouse, showroom, office + additional mezzanine
- High clearance warehouse Industrial-height roller door
- Exclusive amenities
- Small exclusive use rear yard
- 4 exclusive on-site car parks
- Low-impact industry zoning Surrounded by national and multinational businesses
- Easy access to Smith Street Motorway and the M1 Pacific Highway

Price SOLD

Property Type Commercial

Property ID 182

Warehouse Area 202 m2