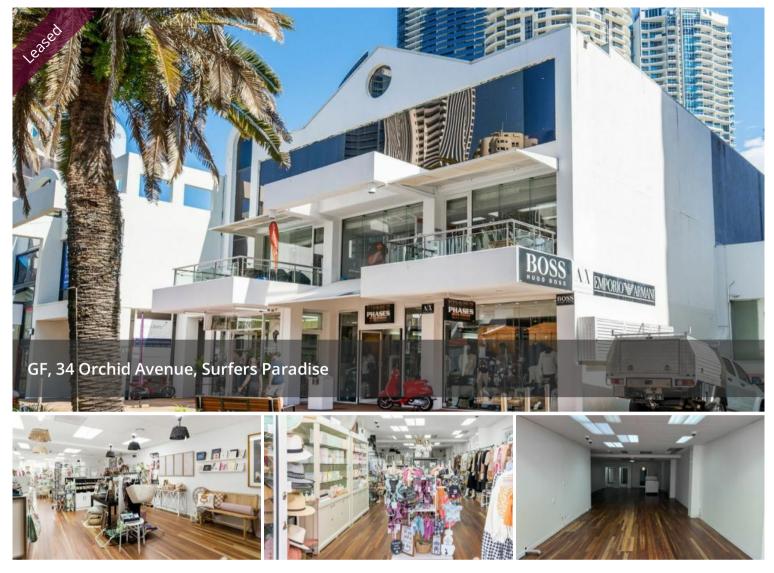

## **Retail Space For Lease**

- Ground floor retail space 147m2 + Option For 2 Basement Carparks
- High Foot-Traffic location
- Ducted air-conditioning throughout
- Very secure
- Outgoings included
- AVAILABLE NOW
- Grease Trap Connection Available

- Suitable for Specialty Retail, Professional Service i.e Beauty, Allied Health and Food Retail.

This opportunity is prominently positioned on Orchid Avenue in the heart of Surfers Paradise - This property gives major advantage to Retail shops given the High foot traffic and the tourist central location.