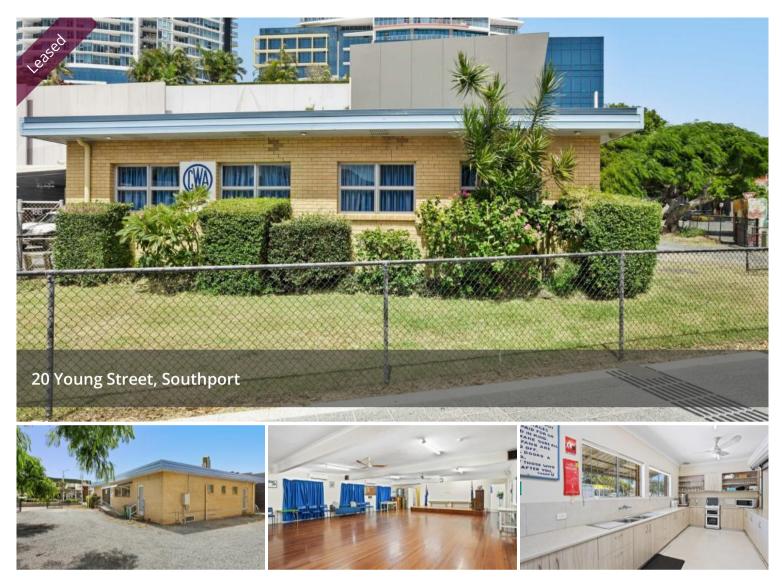

## **Great Leasing Opportunity**

Delmege Agency is please to present this great opportunity to lease a complete property in the heart of southport.

Sitting on approximately 754m2 and a building area of approximately 250m2 this is not an opportunity you want to miss out on.

Some of the features that this property offers are:

- Great kitchen space
- Open plan
- Secure parking in a gated property
- Male and female amenities

If you are interested in leasing this opportunity please feel free to get in contact on 0413 507 930