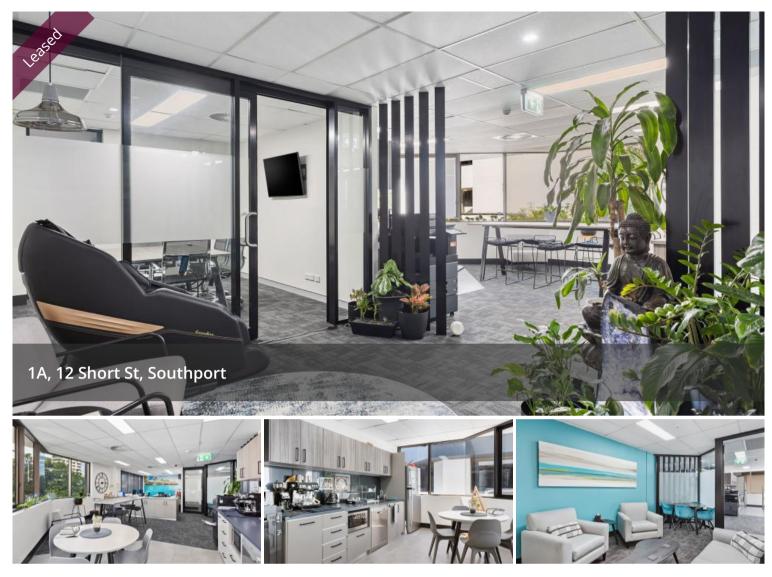

## Fully Fitted and Furnished Modern Office Suite

The Delmege Agency is pleased to present Suite 1A, 12 Short Street, Southport for lease. Located in the business heart of Southport this office space will not disappoint.

Features include:

- Fully-fitted, turn key 100 sqm\* first level office suite available for lease within Southport CBD

- Near New Fit-out completed with creative design, delivering a practical and modern configuration with high end fittings and finishes.

- Professional layout comprises welcoming reception and waiting area servicing a glass partitioned boardroom, open plan work area detailed with 6 workstations, executive office plus large kitchenette and staff lunch area.