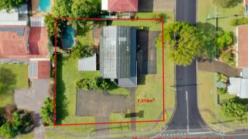

# Outstanding Opportunity for Multiple Income Streams

Delmege Agency are pleased to present this rare opportunity to purchase 2 Rawle Street, Camira. A corner site sitting on a 1,318m2 parcel of Land. This property offers multiple Income streams and has the special purpose for both Commercial and Residential use.

## Additional Key features:

- Two Commercial Tenancies on the Ground Floor offering Main Road signage
- Four Bedroom Home with Large living areas upstairs and Split system A/C
- Saltwater pool and DLUG
- Large storage Shed with power
- Large Parking Area for Tenants
- Corner site on a 1,318m2 parcel of Land
- Development opportunity
- Suitable for the Investor or Owner occupier

Do not miss this opportunity. To receive further information or arrange a private inspection, please contact Brett Delmege direct on

□ 1,318 m2

Price SOLD

Property Type Commercial

Property ID 149

Land Area 1,318 m2