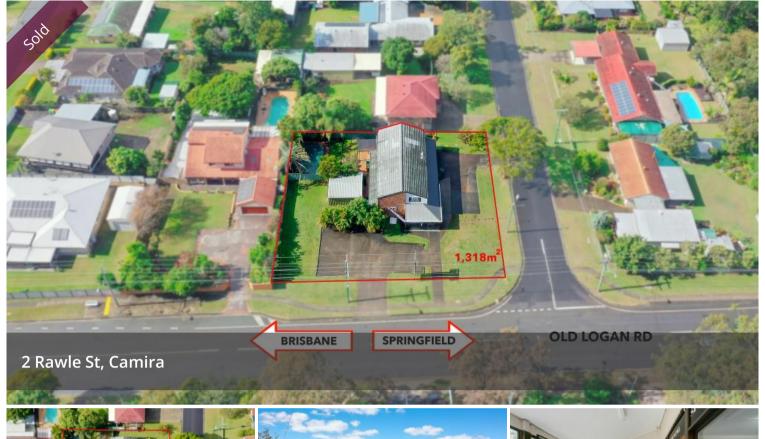

# Outstanding Opportunity for Multiple Income Streams

Delmege Agency are pleased to present this rare opportunity to purchase 2 Rawle Street, Camira. A corner site sitting on a 1,318m2 parcel of Land. This property offers multiple Income streams and has the special purpose for both Commercial and Residential use.

## Additional Key features:

- Two Commercial Tenancies on the Ground Floor offering Main Road signage
- Four Bedroom Home with Large living areas upstairs and Split system A/C
- Saltwater pool and DLUG
- Large storage Shed with power
- Large Parking Area for Tenants
- Corner site on a 1,318m2 parcel of Land
- Development opportunity
- Suitable for the Investor or Owner occupier

Do not miss this opportunity. To receive further information or arrange a private inspection, please contact Brett Delmege direct on

□ 1,318 m2

Price SOLD

Property Type Commercial

Property ID 149

Land Area 1,318 m2