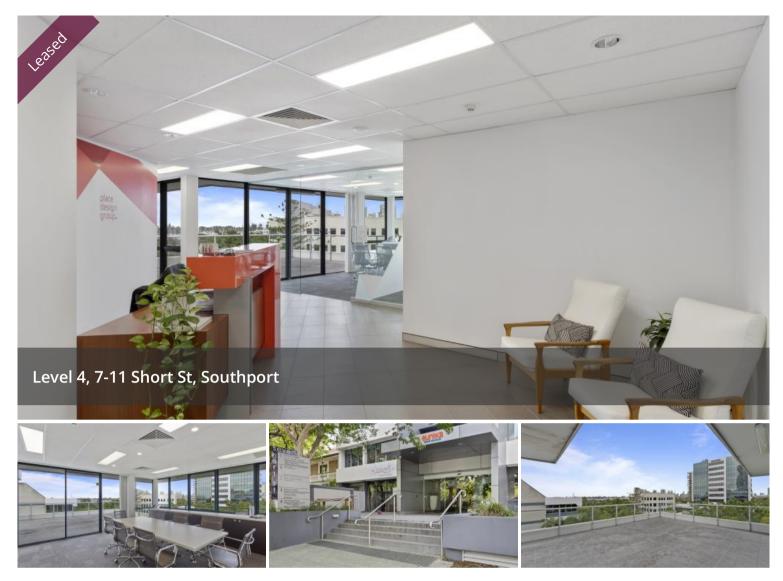

## **Top Floor Southport Location**

Delmege Agency are pleased to offer this outstanding opportunity to occupy a High Quality Fully fitted office in Southport.

Key features include:

- 243sqm
- Top floor location
- High quality fit out
- Good natural light
- Large balconies with Broadwater views
- Multiple Car spaces available
- Access o all major transport terminals
- Building currently undergoing a major refurbishment
- Suitable for medical