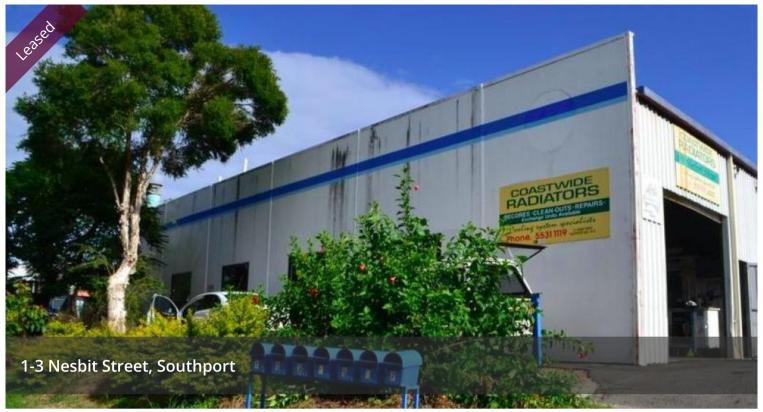

## **Street Front Industrial Opportunity**

222sqm of Industrial warehouse with street frontage. Advertise your business with the advantage of being the front unit.

This industrial space offers private amenities, a reception area/office, ample parking and will be vacant and ready to occupy.